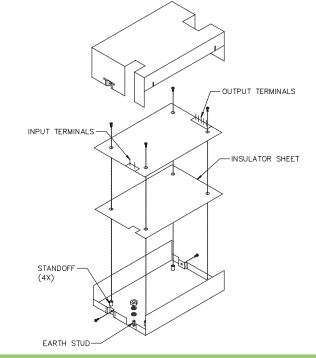

# **Materials**

- 1 Base
- 1 Cover (top and sides perforated)
- 6 M3 x 6mm screws with captive washer
- 1 M4 nut
- 1 M4 star washer -For earth stud
- 1 M4 spring washer —
- 1 Plastic insulator sheet

#### Installation Instructions and Notes

- 1. Place the insulator over the chassis as shown
- 2. Place the power supply over the insulator as shown
- 3. Align the power supply to the chassis standoff
- 4. Secure 4 pan head screws with washer provided with in kit as shown
- 5. Place the cover over the chassis
- 6. Align the cover to the U-bracket countersink holes
- 7. Secure 2 countersink screws provided with in kit as shown
- 8. Overall dimensions:
  - LPX 25/40: 5.9 (150) x 3.86 (98) x 1.5 (38) LPX 60: 5.9 (150) x 3.86 (98) x 1.97 (50)
- 9. Base plate has three sets of customer mountings:
  - a. Bottom mounting (4X) M3 inserts. Max. screw penetration 0.0787 (2mm) b. Side mounting (2X) 4mm clear holes plus 2 keyways. (See keyway detail)
  - c. Side mounting (4X) M3 inserts. Max. screw penetration 0.236 (6mm)
- 10. Ensure insulator is correctly fitted in base under PCB to maintain safety creepage and clearances.
- 11. Ensure base is firmly connected to supply earth via the earth stud marked 😩
- 12. When using this enclosure, ensure that relevant safety standards (e.g. EN60950) are complied with, in respect to creepage and clearance distances, and distances through insulation.
- 13. All dimensions are in inches (mm)