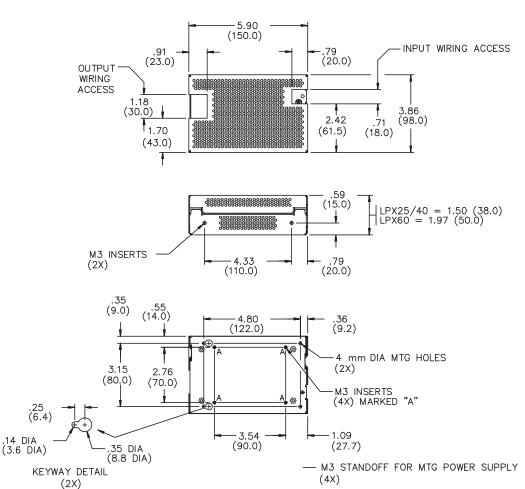

#### Installation Instructions and Notes

- 1. Place the insulator over the chassis as shown
- 2. Place the power supply over the insulator as shown
- 3. Align the power supply to the chassis standoff
- 4. Secure 4 pan head screws with washer provided with in kit as shown
- 5. Place the cover over the chassis
- 6. Align the cover to the U-bracket countersink holes
- 7. Secure 2 countersink screws provided with in kit as shown
- 8. Overall dimensions:
  - LPX 25/40: 5.9 (150) x 3.86 (98) x 1.5 (38) LPX 60: 5.9 (150) x 3.86 (98) x 1.97 (50)
- 9. Base plate has three sets of customer mountings:
  - a. Bottom mounting (4X) M3 inserts. Max. screw penetration 0.0787 (2mm) b. Side mounting (2X) 4mm clear holes plus 2 keyways. (See keyway detail)
  - c. Side mounting (4X) M3 inserts. Max. screw penetration 0.236 (6mm)
- 10. Ensure insulator is correctly fitted in base under PCB to maintain safety creepage and clearances.
- 11. Ensure base is firmly connected to supply earth via the earth stud marked 😩
- 12. When using this enclosure, ensure that relevant safety standards (e.g. EN60950) are complied with, in respect to creepage and clearance distances, and distances through insulation.
- 13. All dimensions are in inches (mm)

# **Mechanical Drawing**